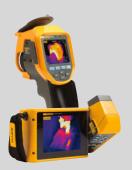

**Explore the Fluke Thermal Imaging Range** 

- Receive clear, accurate and an instant in-focus images of your designated target with LaserSharp® Auto Focus which calculates and displays the distance from your target
- Save time-wirelessly sync images directly from your camera to the Fluke Connect® system, and attach to an asset record or work order