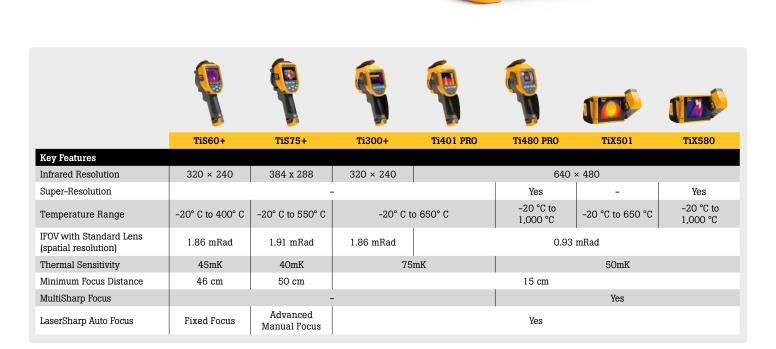

**Explore the Fluke Thermal Imaging Range** 

- Receive clear, accurate and an instant in-focus images of your designated target with LaserSharp® Auto Focus which calculates and displays the distance from your target
- Save time-wirelessly sync images directly from your camera to the Fluke Connect® system, and attach to an asset record or work order