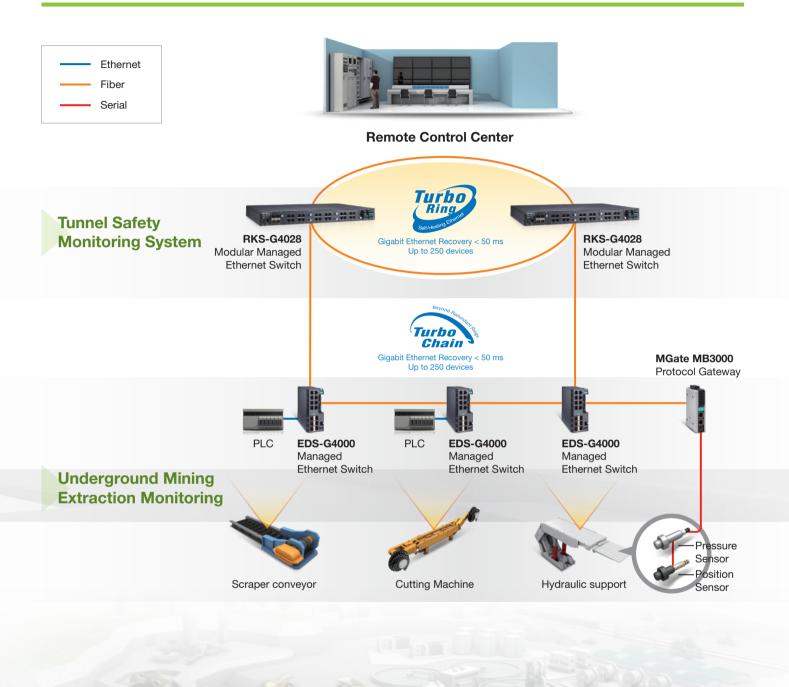

# **Autonomous Vehicle and Fleet Management**

Robust Backbone Network for Underground Extraction and Environment Monitoring