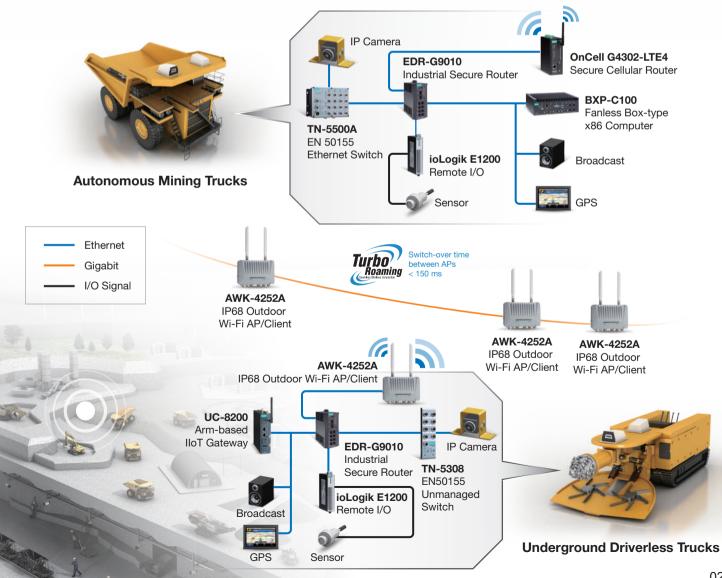

# **Autonomous Vehicle and Fleet Management**

Robust Backbone Network for Underground Extraction and Environment Monitoring