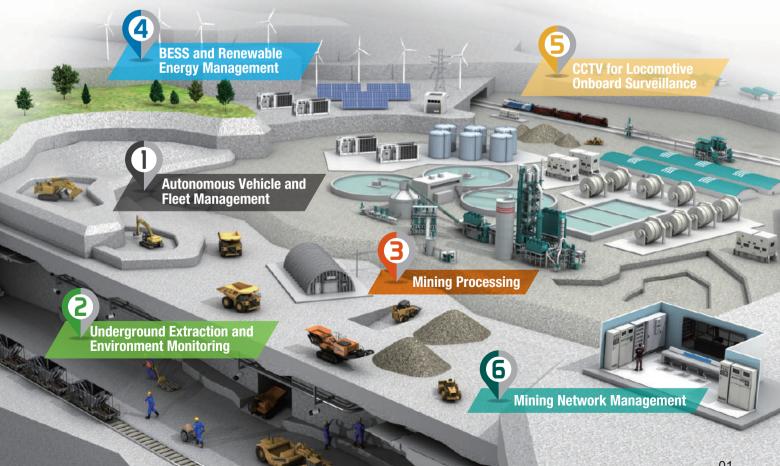

# **Autonomous Vehicle and Fleet Management**

Robust Backbone Network for Underground Extraction and Environment Monitoring

# Accelerate Clean Energy Transition With Resilient Communication Networks