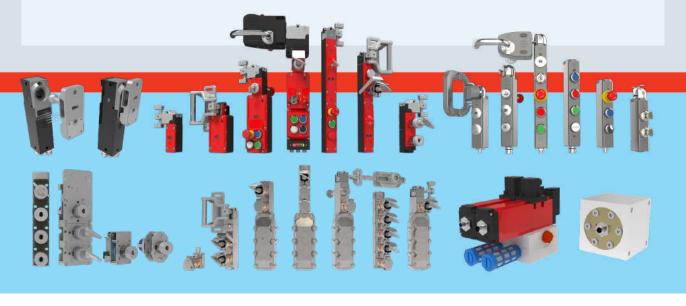

#### **Fortress Safety**

Fortress Interlocks designs and manufactures customised robust safety equipment to ensure employees are safeguarded from dangerous machinery in hazardous workplaces.

#### mGard

The only range of mechanical interlocks independently certified to PLe. Designed, tested and TUV approved for use in Category 4/PLe safety control systems.

#### amGardpro

Heavy duty safety locking with PROFIsafe and CIP safety gate switches with connectivity and trapped key integration certified to PLe.

#### amGard S40

Stainless steel modular safety gate switches independently certified to PLe. The range is modular in design, allowing a wide range of safety interlock switches to be configured to suit many industrial applications.

#### **Hygienic and Wash-Down**

A complete range of non-contact safety switched for hygienic and wash-down applications.

#### tGard

The machine guarding solution that can be quickly specified from a range of catalogue elements to meet any requirement, independently certified to PLd.

#### **Frank Industrial Access**

Controlling access to spaces and processes. Prevent line shut down and unauthorised access from entering safeguarded spaces.

#### Fluidsentry

Safety monitored valves and pressure sensors for fluid power applications, up to and including PLe, SIL 3 and Category 4 requirements.

#### Alfred

Robust, heavy duty interlocking devices used to provide safe access and control for a variety of machinery in hazardous locations and explosive atmospheres.