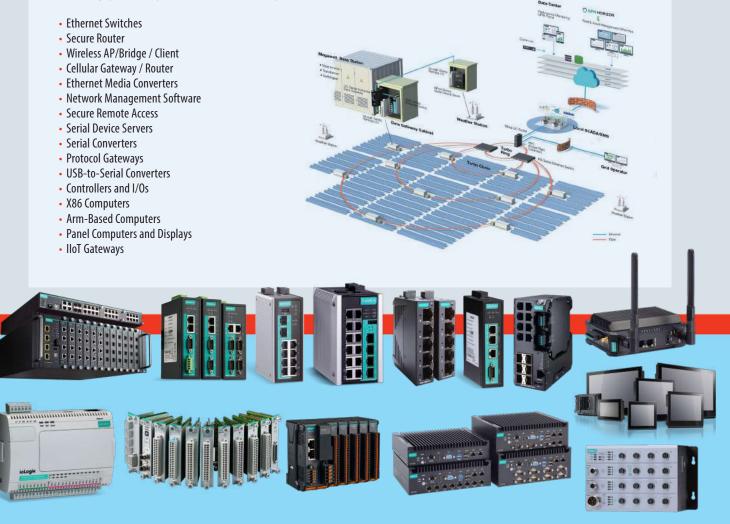

#### Moxa

Moxa is a leading provider of edge connectivity, industrial computing, and network infrastructure solutions for enabling connectivity for the Industrial Internet of Things (IIoT). With 35 years of industry experience, Moxa has connected more than 102 million devices worldwide and has a distribution and service network that reaches customers in more than 85 countries.

Moxa delivers lasting business value by empowering industries with reliable industrial networking and communications solutions and enhancing cybersecurity for industrial automation systems.