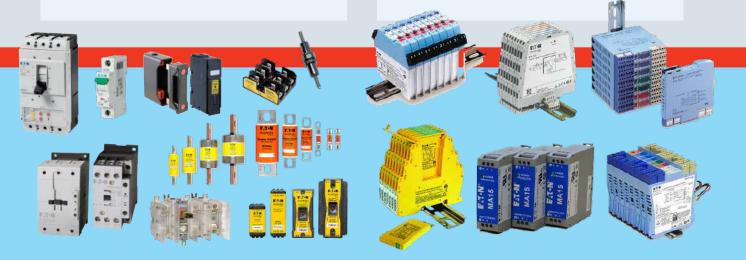

#### **Eaton Switchgear and Automation**

Eaton is a global leader with expertise in power distribution and circuit protection, power control devices, automation, and engineering services.

Eaton offers a variety of protection devices, including the latest innovation in Arc Fault detection to protect against electrical ignited fires, available in the AFDD+ range of circuit breakers.

#### Eaton Bussmann Series

Eaton Bussmann Series fuses play a major role in industrial or commercial facilities by providing reliable, maximum protection to power systems.

Their physical size or rejection features prevent replacing a fuse with one from another fuse class. This helps ensure the correct replacement fuse is always installed and the voltage and interrupting ratings remain the same

#### **Eaton MTL Range**

Eaton MTL products are used in all types of location, both hazardous and general purpose, from offshore oil and gas platforms, power production plants and petrochemical installations to pharmaceuticals, telecommunications and other manufacturing plants.

Eaton MTL products are recognised as the world leader in Fieldbus power systems and wiring components, Intrinsic Safety interfaces and surge protection techniques as well as being a leading authority in Industrial Ethernet, and HMI / Visualisation for safe and hazardous locations.

- MTL SUM5<sup>™</sup>
- MTL Intrinsic Safety
- MTL Signal Conditioning
- MTL HART Interfacing
- MTL Fieldbus
- MTL Industrial Ethernet
- MTL Industrial Security
- MTL Industrial Wireless
- MTL HMI and Visualisation
- MTL Surge Protection
- MTL Process Alarm Equipment