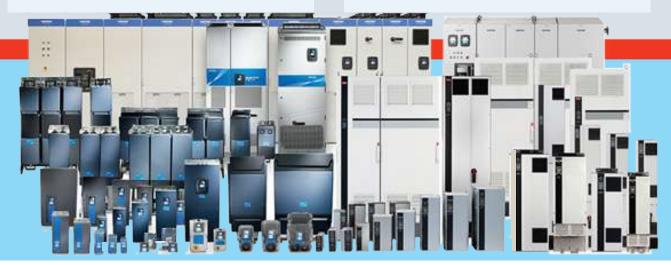

#### **Danfoss VLT Drives**

For more than 50 years Danfoss have been leading the market in innovation, reliability and efficiency, offering true motor independence and innovative heat management strategies.

#### FC280 Midi Drive

For precise and efficient motor control for machine builders in the food and beverage, material handling and processing industries.

#### FC102 HVAC Drive

Enhances fan and pump operation in building management systems and runs outdoors in most climates.

#### FC202 Aqua Drive

Designed to provide the highest level of performance of AC motor driven water and wastewater applications.

#### **FC302 Automation Drive**

Designed for the most demanding applications in any industry. Optional integrated motion control for positioning and synchronising.

Intelligent **Soft Starters** to improve starting, stopping and protection of the motor.

#### **Danfoss Vacon® Drives**

#### Vacon<sup>®</sup> 20

Compact and flexible this drive is easily adaptable to any application making it ideal for the OEM market. Includes powerful built-in PLC functionality.

#### Vacon<sup>®</sup> 100 Flow

Improves flow control and saves energy in industrial pump and fan applications, provides specific flow control functions to enhance pump and fan performance and protect pipes and equipment, ensuring reliable operation.

#### Vacon<sup>®</sup> 100 Industrial

A workhorse for a wide range of industrial applications. It is easy to integrate into all major control systems and is easily adaptable to different needs with a wide range of configurable options.

#### Vacon<sup>®</sup> NXP / NXC

With air and liquid cooling available these drives are extremely customisable. They are engineered to deliver maximum performance and control in every industrial application.