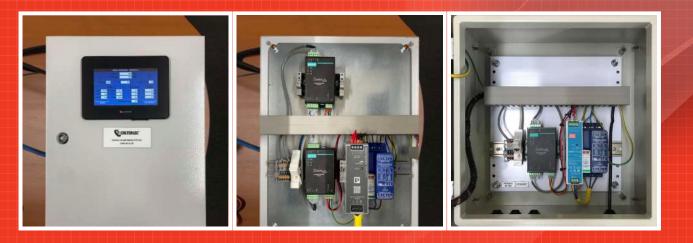

#### **ENERGY MONITORING SYSTEM**

It is a requirement of the National Construction code 2019, sec J8.3 that buildings over 2500 sq. metres floor area to individually monitor the different types of energy consumption within the building, such as appliance power, lighting and air conditioning. The meters used are to be interlinked by a communications system that brings the data back to a single-interface monitoring system where time-of-use data is collated and stored for analysis and review.

Omegalec manufacture an Energy Monitoring Systems according to the requirements above, which can be configured for the specifications of each project.

Proudly Australian owned and operated, Colterlec is a supplier of exceptionally high quality industrial electrical and automation products and solutions around Australia.