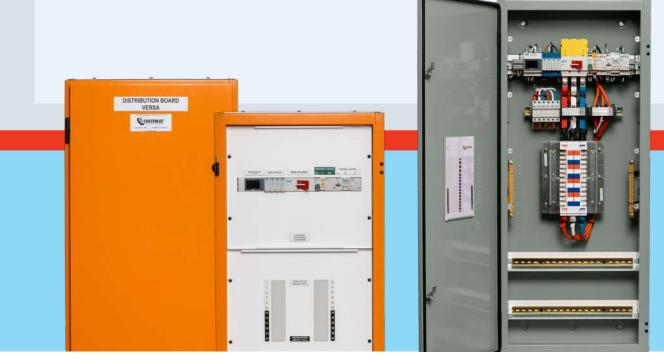

#### VERSA

VERSA distribution boards are designed and built in Australia for all domestic, commercial and light industrial applications. It offers unique versatility for adaption to most specifications or site standards. Meeting AS/NZS 61439 compliance and an indoor IP54 rating, the VERSA is well equipped to meet your requirements.

#### **Features**

- Designed, Tested and Manufactured to AS/NZS 61439
- IP Tested and Rating IP54
- Made to order and custom arrangements available
- Available in X15 Orange and N42 Grey
- Can accept a various range of circuit breaker brands
- Lighting and Controls Circuits as required
- Multi-Tiered arrangements as required
- Top or Bottom Entry

#### **Optional Extras**

- Surge Protections (nVent ERICO or other)
- Metering (Crompton Instruments or other)
- Additional rows of DIN rail (with or without escutcheon cut outs)
- Plinth
- Cable Duct
- Hinged Escutcheon (standard is lift off)
- Removable Gland Plates Top and Bottom
- Reversible Hinged Door