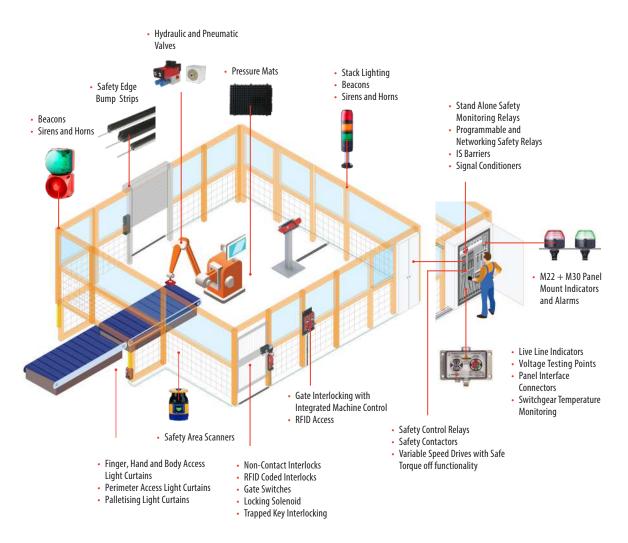

### **MACHINE SAFETY SOLUTIONS**

The process of complying with local regulatory requirements and providing a safe environment for your stakeholders can be complex. To help you minimise safety hazards, we help you develop a comprehensive strategy covering all aspects of machine safety.

#### **Machine Safety Auditing Services**

#### **Risk Assessment and Solution Recommendations**

 Identifying all hazards and assessing the risk level of these hazards (AS 4024) and providing recommendations to achieve the necessary safety levels.

#### Verification / Validation of Hazard Control

- An independent review of a machine safety system to ensure that the identified hazards have been addressed appropriately and the
  necessary safety levels have been achieved.
- We also offer a more detailed validation option with deliberate fault creation in the safety system to validate the integrity of the safety system.

#### **Safety Procedure and Development**

- Missing, inaccurate or confusing safety procedures can result in workplace accidents.
- We can assist in safety procedure development, ranging from developing Job Safety Analysis (JSA) procedures to full Isolation (Lockout Tagout) procedures.

#### **Isolation Review and Analysis**

- A critical component of machine safety management.
- We can review existing machine isolation capabilities and appropriate recommendations will be provided.

Colterlec represents best in class national and international safety manufacturers which allows us to provide a tailored solution to suit your process requirements.