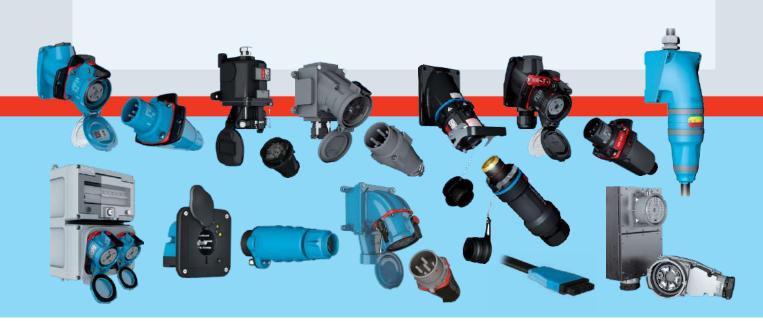

#### **Marechal Electric**

Over the past 70 years, Marechal<sup>®</sup> has been the brand of low voltage electrical connectors designed, manufactured, and controlled in France in strict compliance with the requirements of international standards (IEC and UL).

Thanks to the butt-contact technology, the dozens of patents (filed in more than 50 countries) and the choice of the highly advanced materials, Marechal connectors are the most reliable in the world. They guarantee the best safety for users and equipment in accordance with the requirements and standards. Marechal<sup>®</sup> connectors are available for non-IECEx or IECEx environments - Zones 1, 21, 2, 22.

- Separable Switch Disconnector (from 2 to 6 poles 40 A)
- **DECONTACTOR™** = Plug + Industrial Switch (up to 250 A)
- Multi-Contact Sockets (up to 37 contacts)
- Industrial Connectors (up to 600 A)
- Single Pole Connectors (up to 1250 A with pilots)
- Hazardous Area Connectors and Sockets

The **DECONTACTOR**<sup>™</sup> is a plug with an integrated switch combining the advantages of a power socket and the performance of a switch. It allows devices to be quickly, easily, and safely connected and disconnected under full load in harsh environments, with no need for pilot wiring and contactor.