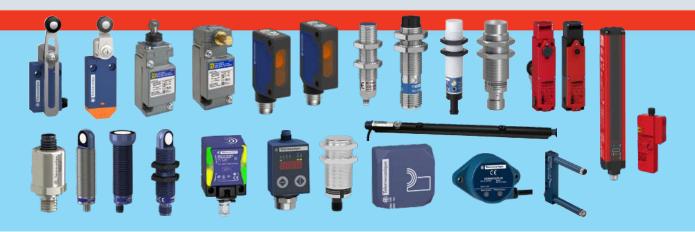

#### **Telemecanique Sensors**

Telemecanique sensors are global experts in the sensors and detection industry for over a century covering a wide environment of sensors from electromagnetic to electronic products and from detection to identification and distance measurements. Applications includes but not limited to railways, hoisting, material handling, water pumping, mobile lifts, elevators and escalators.

#### Limit Switches (XC/9007)

- Plastic / metal / heavy duty
- Interchangeable heads / levers
- Rotation / conveyor belt shift monitoring and overtravel

#### Inductive (XS) and Capacitive (XT) Sensors

- Shielded / non shielded
- metal / plastic and SS body
- cylindrical / cube and rectangular

#### **Photoelectric Sensors (XU)**

- Detection modes such as Diffuse, Background Suppression, Polarised Reflex and Thru- Beam
- Cylindrical M8-M30 or compact / rectangular form
- Roller conveyor sensors and Fork Sensors

#### Ultrasonic Sensors (XX)

- M18-M30 bodies
- Programmable
- Wide beam for Mobile Equipment

#### Pressure Sensors (901/XM)

- Electronic pressure switches with solid state or analog output
- Electromechanical pressure switch with contacts.

#### Safety Sensors and Switches (XCS)

- Plastic / metal interlocks / limits, locking solenoid
- Coded magnetic switches
- Lanyard Emergency Stop Rope Pull

#### Radio Frequency Identification (XG)

- Read and Write tags
- Antennas with 13.56MHz
- Standalone / Network capability

#### Cabling (XZC)

- Pre-wired Cables and wire able Connectors
- PVC,PUR,F&B grade
- 3,4 and 5pin, M12 and M18 prewired in various lengths