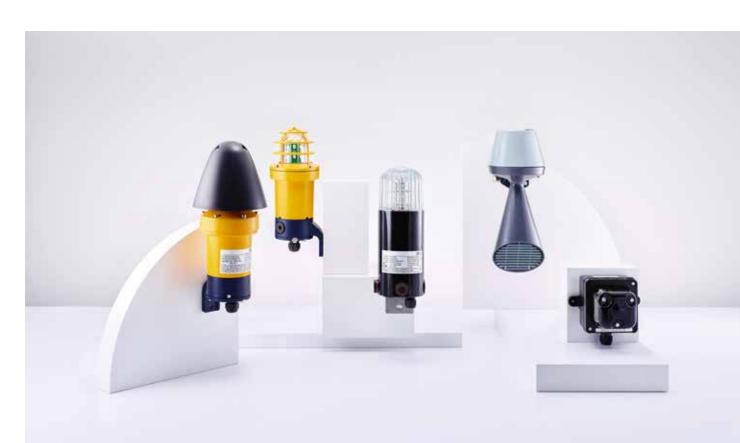

Audible signalling devices

Visual signalling devices

Auer Signal

Louder & Brighter since 1910.

Signal towers

## Signal towers

Signal towers are indispensable in mechanical and systems engineering, logistics and building technology, as well as in many other industry sectors. The criteria which Auer Signal signal towers must meet include quality, performance, variability and reliability in demanding industrial conditions. Signal towers from Auer Signal boast the highest quality, high power LEDs for exceptional brightness and solutions for all applications. Our product portfolio includes modular as well as compact signal towers. The configurator on our website allows individual configurations of the tower lights.

### Visual signalling devices

Developed using the latest LED technology and innovative lens design, Auer Signal signal beacons are distinguished by the highest signalling effect in all directions with an exceptionally high degree of impact resistance and international applicability with UL certifications and degrees of protection up to IP69. The signal beacons are available in both LED and Xenon technology that ensure high visibility, even in particularly bright environments (e.g. sunlight).

# Audible signalling devices

Loud is not smart. This is why Auer Signal's range of audible signalling devices offers the right volume and tonality for each application: with its cost-efficient, electromechanical horns, electronic multi-tone alarm sounders which allow you to select individual tones, as well as piezo buzzers, Auer Signal offers the perfect audible signal solution for any area of application. What's more, UL certification means that these solutions can be used anywhere in the world.

# Visual-audible signalling devices

Light and tone – some applications require this combination to ensure the required level of safety. The comprehensive and intelligent range of visual-audible signalling devices has impressed production managers, safety inspectors and buyers alike.