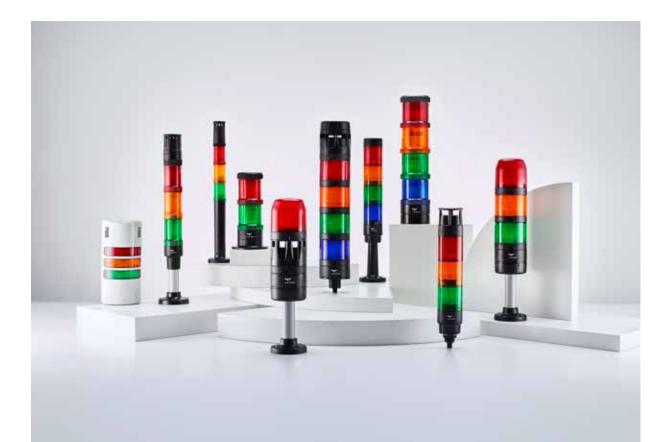

## Signal towers

Signal towers are indispensable in mechanical and systems engineering, logistics and building technology, as well as in many other industry sectors. The criteria which Auer Signal signal towers must meet include quality, performance, variability and reliability in demanding industrial conditions. Signal towers from Auer Signal boast the highest quality, high power LEDs for exceptional brightness and solutions for all applications. Our product portfolio includes modular as well as compact signal towers. The configurator on our website allows individual configurations of the tower lights.

#### PC7

The signal tower PC7 (Modul-Perfect 70) is the most versatile signal tower with up to 7 positions.

#### CT5

The cost-optimised CT5 has the same central contacting as the PC7, but was developed exclusively for 24V DC operation. For standard applications where high quality and an attractive price are required, the CT5 is the right choice.