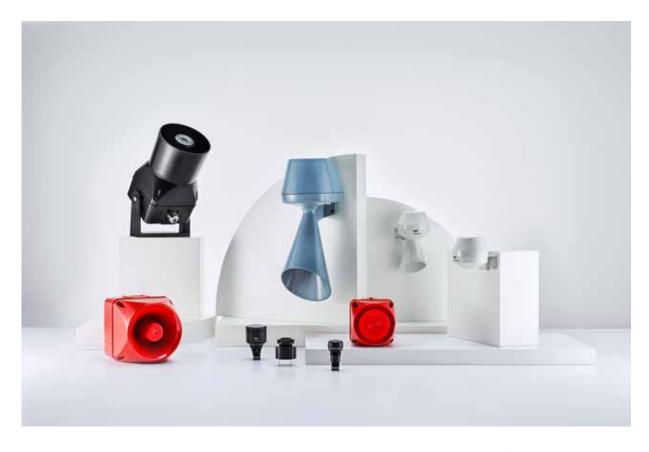

# Audible signalling devices

Loud is not smart. This is why Auer Signal's range of audible signalling devices offers the right volume and tonality for each application: with its cost-efficient, electromechanical horns, electronic multi-tone alarm sounders which allow you to select individual tones, as well as piezo buzzers, Auer Signal offers the perfect audible signal solution for any area of application. What's more, UL certification means that these solutions can be used anywhere in the world.

#### 127 DB - THE LOUDEST MULTI-TONE ALARM SOUNDER

The infinitely adjustable Series A multi-tone alarm sounder is made of high-quality polycarbonate and has a range of up to 1200 metres.

#### PIEZO BUZZER UP TO 105 DB

Our piezo buzzers are available as panel mount buzzers or in signal towers. At 105 dB, the M22 panel mount buzzer is the loudest on the market.

#### ELECTROMECHANICAL SIGNAL HORNS

With a typical horn tone for use in a wide range of applications in building technology and industry, it is available in plastic or even with die-cast aluminium housing.