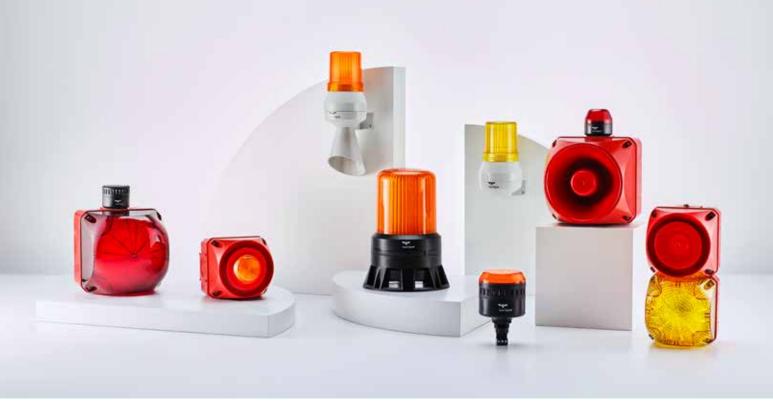

Audible signalling devices

Visual signalling devices

Auer Signal

Louder & Brighter since 1910.

Signal towers

### Visual signalling devices

Developed using the latest LED technology and innovative lens design, Auer Signal signal beacons are distinguished by the highest signalling effect in all directions with an exceptionally high degree of impact resistance and international applicability with UL certifications and degrees of protection up to IP69. The signal beacons are available in both LED and Xenon technology that ensure high visibility, even in particularly bright environments (e.g. sunlight).

# Audible signalling devices

Loud is not smart. This is why Auer Signal's range of audible signalling devices offers the right volume and tonality for each application: with its cost-efficient, electromechanical horns, electronic multi-tone alarm sounders which allow you to select individual tones, as well as piezo buzzers, Auer Signal offers the perfect audible signal solution for any area of application. What's more, UL certification means that these solutions can be used anywhere in the world.

# Visual-audible signalling devices

Light and tone – some applications require this combination to ensure the required level of safety. The comprehensive and intelligent range of visual-audible signalling devices has impressed production managers, safety inspectors and buyers alike.