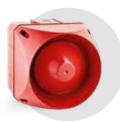

#### 127 DB - THE LOUDEST MULTI-TONE ALARM SOUNDER

The infinitely adjustable Series A multi-tone alarm sounder is made of high-quality polycarbonate and has a range of up to 1200 metres.