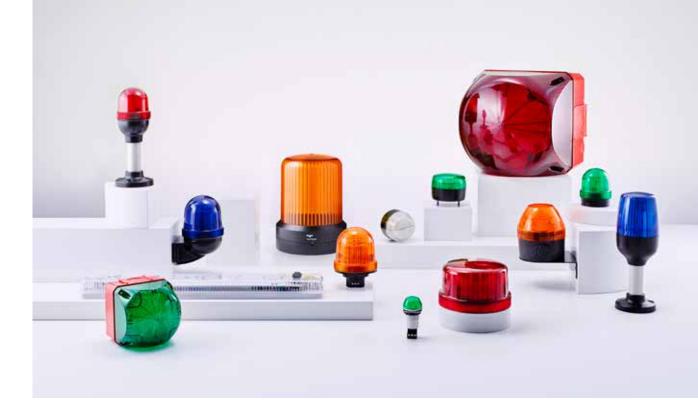

### Visual signalling devices

Developed using the latest LED technology and innovative lens design, Auer Signal signal beacons are distinguished by the highest signalling effect in all directions with an exceptionally high degree of impact resistance and international applicability with UL certifications and degrees of protection up to IP69. The signal beacons are available in both LED and Xenon technology that ensure high visibility, even in particularly bright environments (e.g. sunlight).

#### R SERIES - THE LED DESIGN POWERHOUSE

The new R Series is the brightest beacon in its category and is especially designed for maximum signalling effect. It is available in two lens designs (high/compact).

#### M22 PANEL MOUNT BEACONS

The most comprehensive M22 builtin signal device series is available in three sizes: Ø 30 mm, Ø 45 mm and Ø 65 mm

#### MULTI COLOUR AND MULTIFUNCTION BEAONCS

The solution for the greatest flexibility. One beacon, different colours or functions. Depending on the model up to 7 colours or 15 functions are possible.

#### **P SERIES - THE TOUGH**

Developed for use in extreme conditions (IP67 & IP69) and also available as M12 multifunction model with 5-pin connector for simple plug&play installation.