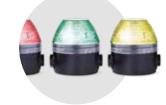

### Visual signalling devices

Developed using the latest LED technology and innovative lens design, Auer Signal signal beacons are distinguished by the highest signalling effect in all directions with an exceptionally high degree of impact resistance and international applicability with UL certifications and degrees of protection up to IP69. The signal beacons are available in both LED and Xenon technology that ensure high visibility, even in particularly bright environments (e.g. sunlight).

#### MULTI COLOUR AND MULTIFUNCTION BEAONCS

The solution for the greatest flexibility. One beacon, different colours or functions. Depending on the model up to 7 colours or 15 functions are possible.