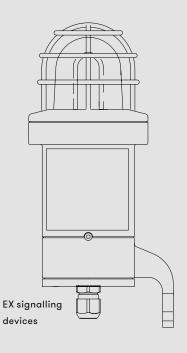

# Explosion-proof signalling devices

There is no room for compromise in potentially explosive, industrial environments. The only option in this case is high-quality explosion-proof signalling devices. Auer Signal offers an extensive range of visual and audible explosion-proof signalling devices for use in gas and dust explosion endangered atmospheres in zones 1 and 21, such as in the chemical industry, refineries, on oil rigs and ships, as well as in sewage technology.

AUDIBLE ATEX DEVICES

Audible ATEX devices from Auer Signal include multi-tone sirens and signal horns. Our explosion proof devices meet the highest quality standards for ATEX.

VISUAL ATEX DEVICES

For visual signalling in potentially explosive atmospheres you can rely on Auer Signal's expertise. The beacons are available in various colours and comply with ATEX standards.