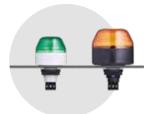

## Signal towers

Signal towers are indispensable in mechanical and systems engineering, logistics and building technology, as well as in many other industry sectors. The criteria which Auer Signal signal towers must meet include quality, performance, variability and reliability in demanding industrial conditions. Signal towers from Auer Signal boast the highest quality, high power LEDs for exceptional brightness and solutions for all applications. Our product portfolio includes modular as well as compact signal towers. The configurator on our website allows individual configurations of the tower lights.

#### HALF-DOME

Signal tower for wall mounting in the corresponding design for 180-degree brightness – ideal for buildings and industrial applications.