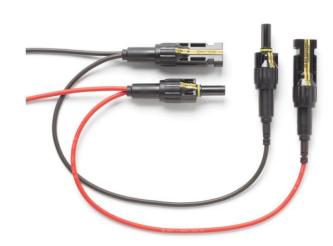

## **Features**

- Set of black and red MC4 Solar Power Clamp Test Leads
- The black test lead is a MC4 (male) breakout to 12-inch MC4 (female) and 36-inch 4mm sheathed banana plug test lead
- The red test lead is a MC4 (female) breakout to 12-inch MC4 (male) and 36-inch 4mm sheathed banana plug test lead
- Designed for use with Solar Clamp Meters that accept 4mm sheathed banana plugs
- Creates connection between the Solar Panel and Inverter for measuring with a Clamp Meter
- Ensures safe DC power measurements on Photovoltaic (PV) modules and systems
- Allows user to monitor solar PV circuits during operation for troubleshooting and maintenance of PV systems
- Nickel plated contacts