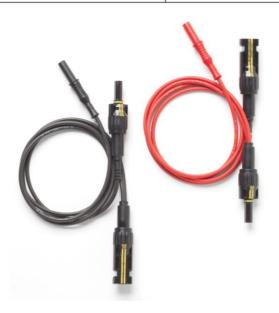

## **Features**

- Set of black and red MC4 Solar Power Clamp Test Leads
- The black test lead is a MC4 (male) breakout to 12-inch MC4 (female) and 36-inch 4mm sheathed banana plug test lead
- The red test lead is a MC4 (female) breakout to 12-inch MC4 (male) and 36-inch 4mm sheathed banana plug test lead
- Designed for use with Solar Clamp Meters that accept 4mm sheathed banana plugs
- Creates connection between the Solar Panel and Inverter for measuring with a Clamp Meter
- Ensures safe DC power measurements on Photovoltaic (PV) modules and systems
- Allows user to monitor solar PV circuits during operation for troubleshooting and maintenance of PV systems
- Nickel plated contacts