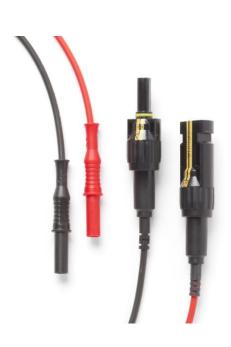

## **Features**

- Set of black and red MC4 to 4mm adapter test leads for solar applications
- The black lead is a MC4 (female) to 4mm sheathed banana plug on a 60-inch test lead
- The red lead is a MC4 (male) to 4mm sheathed banana plug on a 60-inch test lead
- Allows for connections to test tools that accept 4mm sheathed banana plugs
- Ensures safe current and voltage measurements on Photovoltaic (PV) modules and systems
- Connect measuring devices to PV power plants, for use in regular tests, measurements, and troubleshooting on solar PV panels
- Nickel plated contacts