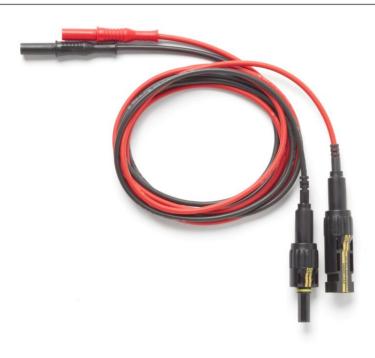

## **Features**

- Set of black and red MC4 to 4mm adapter test leads for solar applications
- The black lead is a MC4 (female) to 4mm sheathed banana plug on a 60-inch test lead
- The red lead is a MC4 (male) to 4mm sheathed banana plug on a 60-inch test lead
- Allows for connections to test tools that accept 4mm sheathed banana plugs
- Ensures safe current and voltage measurements on Photovoltaic (PV) modules and systems
- Connect measuring devices to PV power plants, for use in regular tests, measurements, and troubleshooting on solar PV panels
- Nickel plated contacts