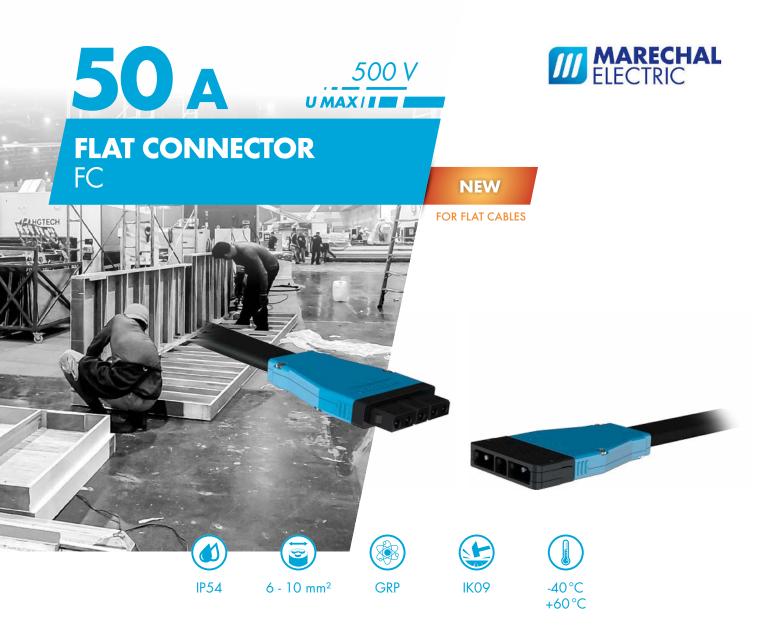

Suitable for flat cables with width between 26 mm and 40 mm and height between 7 mm and 11 mm

| OTHER FEATURES               |             |
|------------------------------|-------------|
| Polarity                     | 4P+E        |
| Flexible wiring (minmax.)    | 6 - 10 mm²  |
| Stranded wiring (minmax.)    | 6 - 10 mm²  |
| Number of operations         | 2000 cycles |
| IP protection plug connected | IP54        |
| IP protection disconnected   | IP2X        |