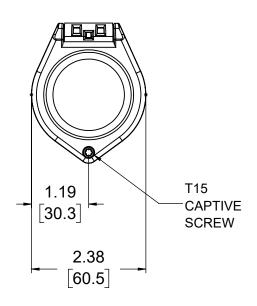

## **Panel Cutout**





## NOTE:

- 1) REFER TO INSTALLATION INSTRUCTIONS TO ENSURE PROPER INSTALLATION.
- 2) ALWAYS FOLLOW YOUR LOCAL/FACILITY ELECTRICAL CODES AND PROCEDURES.
- 3) FOR DETAILED COMPONENT WIRING AND SPECIFICATIONS, REFER TO THE APPLICABLE DATA SHEETS.

Warning: Verify an electrical conductor has been de-energized using an adequately rated test equipment before working on it. Follow appropriate Energy Control (Lockout/Tagout) procedures as per OSHA Supart S; the current edition of CSA Z462.

GracePort(R) and SafeSide(R) are Registered Trademarks of Grace Technologies, Inc. Property of Grace Technologies, Inc. (Drawings are subject to changes without notification)