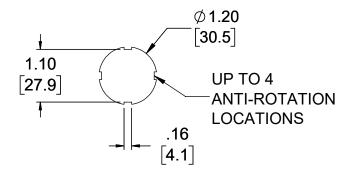

## **Panel Cutout**





## NOTE:

- 1) REFER TO INSTALLATION INSTRUCTIONS TO ENSURE PROPER INSTALLATION.
- 2) ALWAYS FOLLOW YOUR LOCAL/FACILITY ELECTRICAL CODES AND PROCEDURES.
- 3) FOR DETAILED COMPONENT WIRING AND SPECIFICATIONS, REFER TO THE APPLICABLE DATA SHEETS.

Warning: Verify an electrical conductor has been de-energized using an adequately rated test equipment before working on it. Follow appropriate Energy Control (Lockout/Tagout) procedures as per OSHA Supart S; the current edition of CSA Z462.

GracePort(R) and SafeSide(R) are Registered Trademarks of Grace Technologies, Inc. Property of Grace Technologies, Inc. (Drawings are subject to changes without notification)