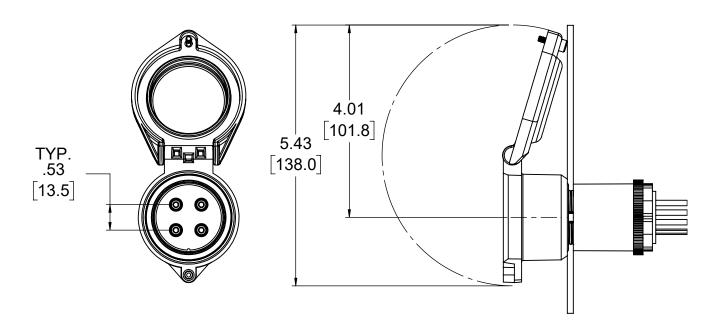

## NOTE:

- 1) REFER TO INSTALLATION INSTRUCTIONS TO ENSURE PROPER INSTALLATION.
- 2) ALWAYS FOLLOW YOUR LOCAL/FACILITY ELECTRICAL CODES AND PROCEDURES.
- 3) FOR DETAILED COMPONENT WIRING AND SPECIFICATIONS, REFER TO THE APPLICABLE DATA SHEETS.